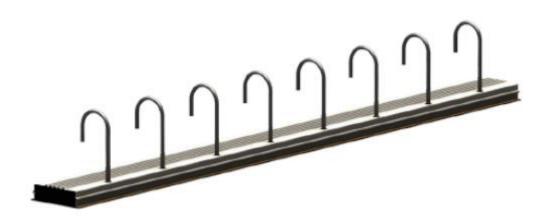

#### PRODUCT DESCRIPTION

TERWA starter boxes are composed of the longitudinal steel profiles (rails) made by perforated, galvanized steel plate. Ribbed reinforcing bars are embedded in the profiles. Reinforcing bars from one side of the profile form anchoring loops, and from the other side- are bent to it and covered by the thick plastic tape. Concrete reinforcement bended starter boxes are used to perform vertical and horizontal connections of the elements of reinforced concrete constructions, concreted in stages and the precast elements with monolithic. Use of connecting set TERWA ensures fulfilment all requirements specified by standards for proper form of contact anastomosis. Standards for design concrete constructions assume that with the correct shape of the joint we can treat the construction element as homogeneous and permanently compound.

#### **TERWA STARTER BOX - TYPE H**