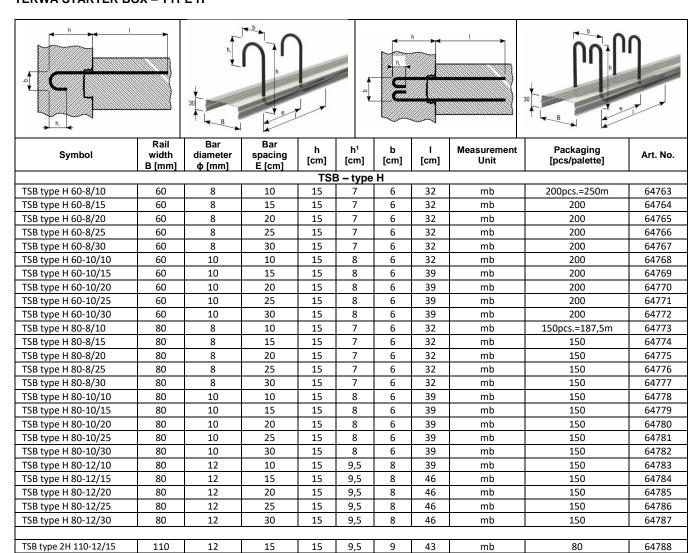

gressive influence of environment at the storage stage and during realization
- The shape and construction of the rail provides stability during concreting and protect by permeation of the concrete inside the profile
- Thick plastic tape ensures durable protection of reinforcement bars at the time of installation the rail to the formwork.
   Perforation cut in the rail allows for its quick removal and commencement of reinforce works
- Possibility of matching to the different shapes of formwork (i.e. arch formworks)
- It can be adapted to different systems of reinforcement in elements of reinforced concrete-non-standard elements, on inquiry
- Reinforcement bended Starter Boxes have technical approval which can be asked for at TERWA Construction Group



#### **TERWA STARTER BOX - TYPE H**





#### CONTACT



TERWA is the global supplier for precast and construction solutions with multiple offices around the world. With all our staff, partners and agents, we are happy to provide all construction and precast companies who work in the building industry with full service and 100% support.

#### **TERWA CONSTRUCTION GROUP**

### Terwa Construction Netherlands (HQ)

Global Sales & Distribution Kamerlingh Onneslaan 1-3 3401 MZ IJsselstein The Netherlands

T +31-(0)30 699 13 29

F+31-(0)30 220 10 77

E info@terwa.com

## Terwa Construction Poland Sales & Distribution

Ul. Cicha 5 lok. 4

00-353 Warszawa Poland

E info@terwa.com

#### **Terwa Construction Central East Europe**

Sales & Distribution Strada Sânzienei 507075 Ghimbav Romania

T+40 372 611 576

E info@terwa.com

## Terwa