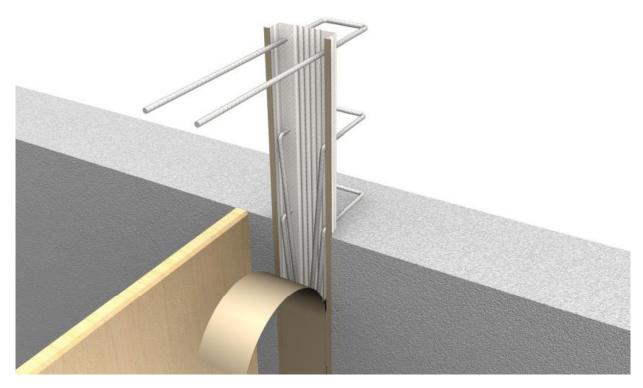

### USE

Reinforcement bended Starter Boxes allow execution of connection reinforced concrete structural elements, concreted in various stages of construction, i.e. in connection of the walls, floors to walls, staircase landings, balconies, consoles etc. It allows significantly reduce the duration of the investment and reducing the period of lease elements of formwork system.

#### **ADVANTAGES**

- Simplified execution of constructing joins and additional concreting
- Easy and fast assembly the component is attached to the formwork by nails
- Specially contoured shape of the perforated rail provides proper preparation of the contact surface on the connection
  of the two elements, implemented at different time
- Thanks to deliberately roughened joint with optimally shaped furrow (notch) entirely transfer shearing forces occurring
  in the connector
- It allows for continuity of reinforcement and required length of anchoring bars in elements of reinforcement concrete
- The shape of the rail guarantees the correct depth of concrete coverage of the reinforcing bars
- The rail is made from galvanized steel plate, what protects it by aggressive influence of environment at the storage stage and during realization
- The shape and construction of the rail provides stability during concreting and protect by permeation of the concrete inside the profile
- Thick plastic tape ensures durable protection of reinforcement bars at the time of installation the rail to the formwork.
   Perforation cut in the rail allows for its quick removal and commencement of reinforce works
- Possibility of matching to the different shapes of formwork (i.e. arch formworks)
- It can be adapted to different systems of reinforcement in elements of reinforced concrete-non-standard elements, on inquiry
- Reinforcement bended Starter Boxes have technical approval which can be asked for at TERWA Construction Group